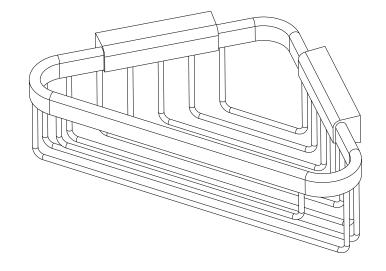

#### **Features**

Solid brass frame

• Basket extends approximately 5-7/8" along each wall from corner

#### Product Specification: Add glass type designator and "Color / Finish" suffix to Model number, below.

The Basket shall be of solid brass construction. Basket Shelf shall incorporate a triangular shape that extends approximately 5-7/8" along each wall from corner. Basket shall be Ginger Model 553DG/\_\_\_\_\_ .