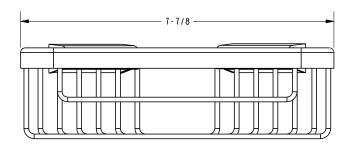

All applicable US Federal and State material regulations



#### **Colors / Finishes**

PC: Polished ChromeSN: Satin Nickel

Other: NA

| Specified Model |               |                   |
|-----------------|---------------|-------------------|
| Model           | Description   | Colors   Finishes |
| 553DG           | Corner Basket | □ PC □ SN         |
|                 |               |                   |

#### Product Specification: Add glass type designator and "Color / Finish" suffix to Model number, below.

The Basket shall be of solid brass construction. Basket Shelf shall incorporate a triangular shape that extends approximately 5-7/8" along each wall from corner. Basket shall be Ginger Model 553DG/\_\_\_\_\_ .

### 553DG

#### **Product Dimensions** (units are in inches)