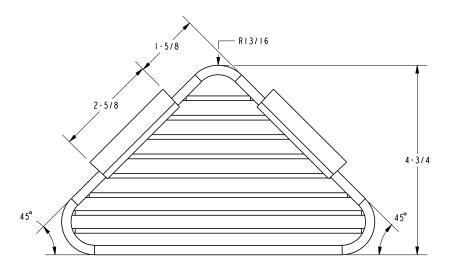

• All applicable US Federal and State material regulations



#### **Colors / Finishes**

PC: Polished ChromeSN: Satin Nickel

Other: NA

| Specified Model |               |                   |
|-----------------|---------------|-------------------|
| Model           | Description   | Colors   Finishes |
| 553DG           | Corner Basket | □ PC □ SN         |
|                 |               |                   |

#### Product Specification: Add glass type designator and "Color / Finish" suffix to Model number, below.

The Basket shall be of solid brass construction. Basket Shelf shall incorporate a triangular shape that extends approximately 5-7/8" along each wall from corner. Basket shall be Ginger Model 553DG/\_\_\_\_\_ .

### 553DG

#### **Product Dimensions** (units are in inches)