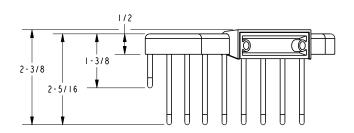

ll applicable US Federal and State material regulations



#### **Colors / Finishes**

PC: Polished ChromeSN: Satin Nickel

Other: NA

| Specified Model |               |                   |
|-----------------|---------------|-------------------|
| Model           | Description   | Colors   Finishes |
| 553DG           | Corner Basket | □ PC □ SN         |
|                 |               |                   |

#### Product Specification: Add glass type designator and "Color / Finish" suffix to Model number, below.

The Basket shall be of solid brass construction. Basket Shelf shall incorporate a triangular shape that extends approximately 5-7/8" along each wall from corner. Basket shall be Ginger Model 553DG/\_\_\_\_\_ .

### 553DG

#### **Product Dimensions** (units are in inches)